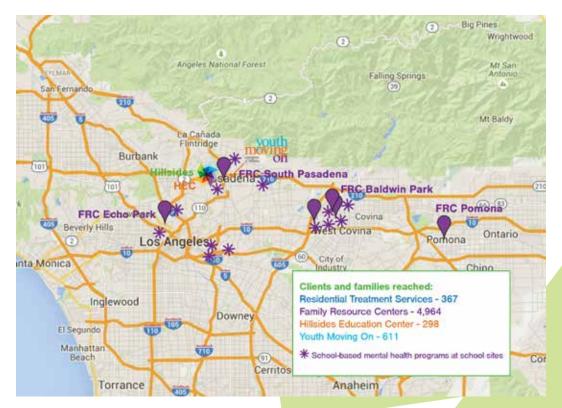

#### Locations where we serve children, youth, and families

#### We offer several programs through our community-based services.

- CalWORKS.
- Child Abuse and Neglect Prevention and Treatment (CAPIT) previously known as Families Together
- Multidisciplinary Assessment Team

- Substance Abuse Services
- Wraparound Services
- School-Based and Outpatient Mental Health Programs

Of 341 children and youth who were discharged, 84% (287) sustained and/or obtain permanency and stability.